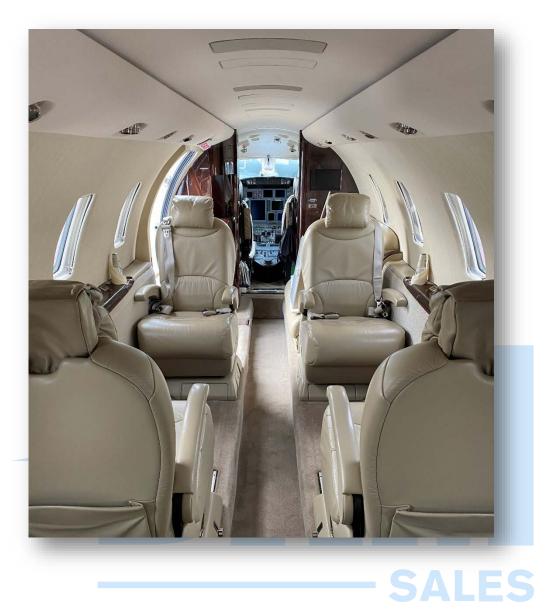

#### Interior:

*The interior of the aircraft was refurbished in 2018 and is in near new condition!* It has the most desired Citation XLS cabin arrangement which seats Nine passengers.

The interior is configured with a center club arrangement seating four and two aft forwardfacing seats. The forward part of the cabin has a right-hand side-facing 2-place couch and a left hand deluxe refreshment center. On the opposite side a closet for storage. Aft, you will find a belted private lavatory with flushing toilet (externally serviceable) and sliding doors for privacy.

The cabin is equipped with an AvVisor Plus system with a Moving map which is presented on a 10.4 inch display in the right hand forward closet. The aircraft has a Dual Channel ST-3100 Iridium Satellite phone system with two handsets – one in the cabin and one in the cockpit.