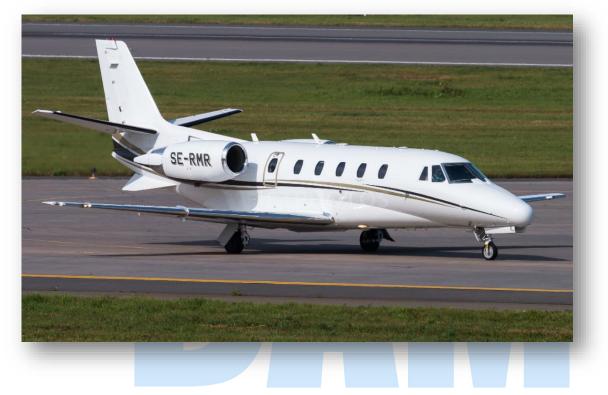

# SPECIFICATION 2007 Cessna Citation XLS S/N 5727 – EU Ops approved!

Total Time and cycles Airframe & Engines: 7.800 hours, 5.970 cycles. Engines 100% JSSI – Fresh Hot Sections!

Presents very well. Immaculate "no issue" aircraft!

Exterior in Excellent condition! All over White with Stripes. *Repainted* 2019!

Bromma Air Sales AB, Hangar 4, 168 67 Bromma SWEDEN Phone Nr. +46-8 566 190 00 FAX +46-8 566 190 90 www.bamsales.aero