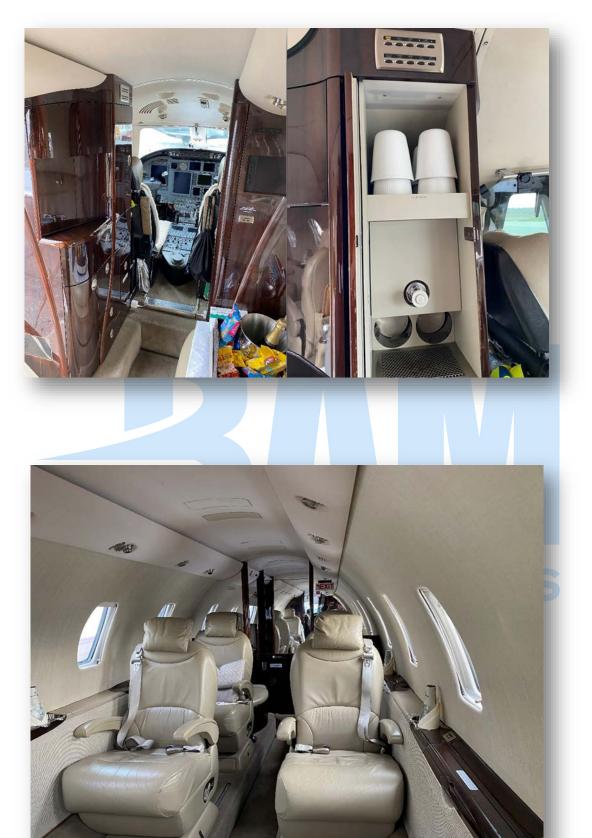

#### Interior:

*The interior of the aircraft was refurbished in 2018 and is in near new condition!* It has the most desired Citation XLS cabin arrangement which seats Nine passengers.

The interior is configured with a center club arrangement seating four and two aft forwardfacing seats. The forward part of the cabin has a right-hand side-facing 2-place couch and a left hand deluxe refreshment center. On the opposite side a closet for storage. Aft, you will find a belted private lavatory with flushing toilet (externally serviceable) and sliding doors for privacy.

The cabin is equipped with an AvVisor Plus system with a Moving map which is presented on a 10.4 inch display in the right hand forward closet. The aircraft has a Dual Channel ST-3100 Iridium Satellite phone system with two handsets – one in the cabin and one in the cockpit.