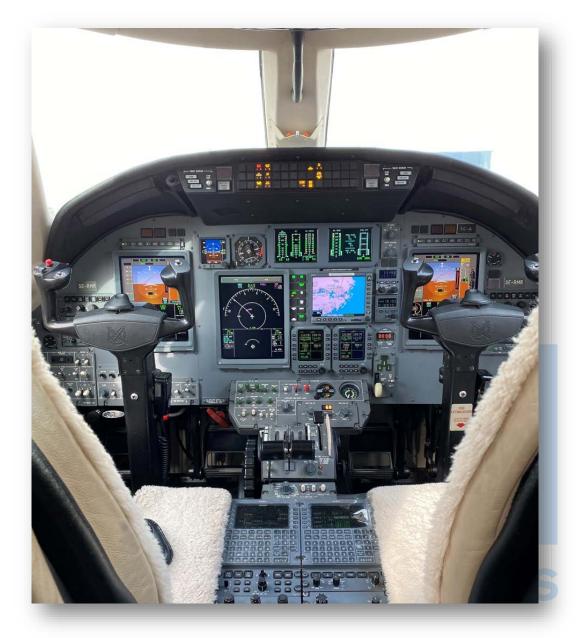

#### **Avionics**

This cockpit has been upgraded to meet all latest demands and features such as ADSb-out and WAAS/LPV. The high level of avionics including Flight Data Recorder, TCAS 7.1, ELT 406 etc assures the aircraft fulfills the regulations for commercial operation within the EASA countries.

#### Honeywell Primus 1000

EFIS MFD Communication Navigation ADF Transponder Autopilot Flight Director System Radar DME **Radio Altimeter** FMS System GPS EGPWS TCAS II Flight Data Recorder **Cockpit Voice Recorder** ELT **RVSM** SatCom

Honeywell P-1000, Dual 8" x 7" Honeywell P-1000, Single 8" x 7" **Dual Honeywell RCZ-833 Dual Honeywell RNZ-850** Dual Honeywell DF-850 Dual Honeywell XS-852B w/ ADSb-out Honeywell P-1000 Honeywell EFIS 1000 Honeywell DF-880 Dual Honeywell DM-850 Honeywell AA-300 Dual Universal UNS-1Ew w/ WAAS/LPV Garmin GMX200 Allied Signal Mark V + Windshear Alert TCAS 2000 software ver. 7.1 Honeywell JAA FDR L3 communications FA 2100 CVR Artex 406 ELT Yes Aircell 3100 Satellite phone