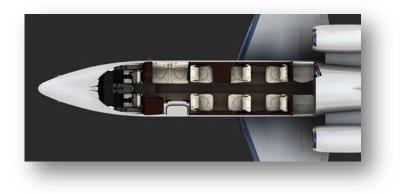

#### Interior:

*The interior of the aircraft was refurbished in 2018 and is in near new condition!* It has the most desired Citation XLS cabin arrangement which seats Nine passengers.

The interior is configured with a center club arrangement seating four and two aft forwardfacing seats. The forward part of the cabin has a right-hand side-facing 2-place couch and a left hand deluxe refreshment center. On the opposite side a closet for storage. Aft, you will find a belted private lavatory with flushing toilet (externally serviceable) and sliding doors for privacy.

The cabin is equipped with an AvVisor Plus system with a Moving map which is presented on a 10.4 inch display in the right hand forward closet. The aircraft has a Dual Channel ST-3100 Iridium Satellite phone system with two handsets – one in the cabin and one in the cockpit.