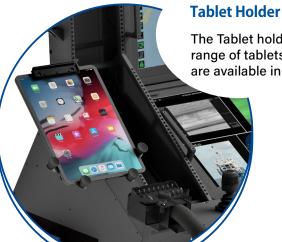

### **Accessories**

The accessories can be adjusted to suit your operational needs and aircraft type.

The Tablet holders accommodate a wide range of tablets, are easy to install, and are available in carbon fiber or aluminum.