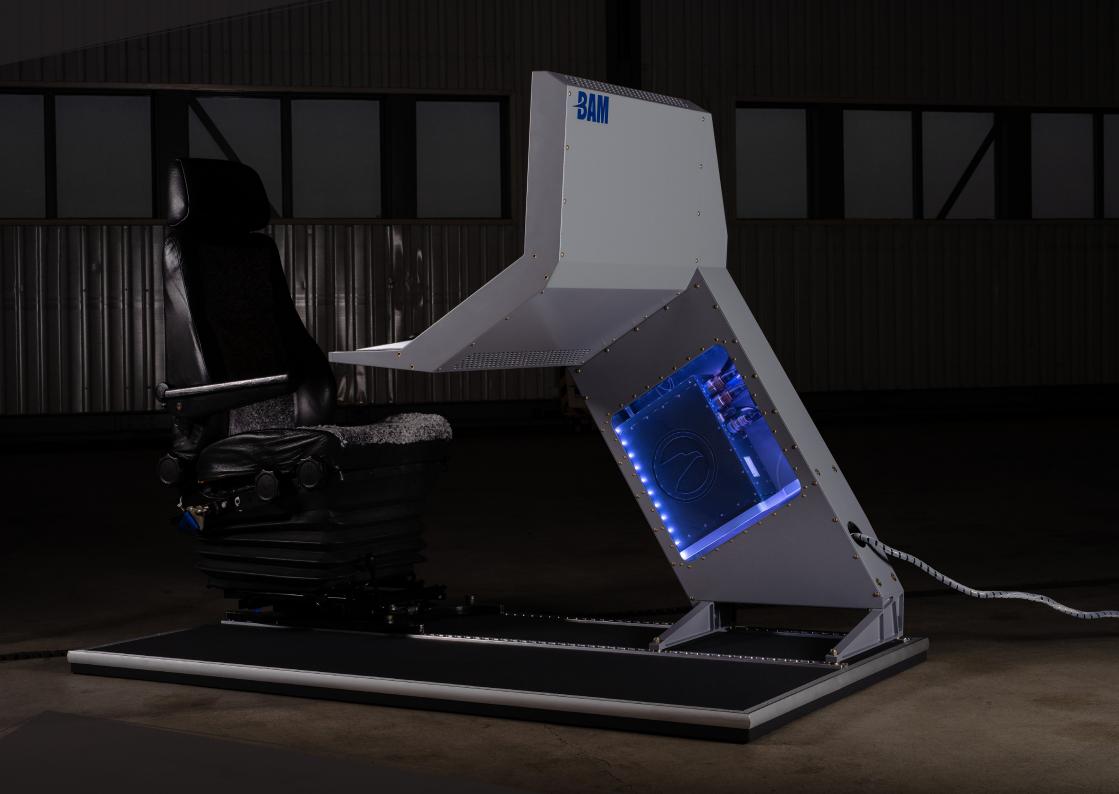

## Operator Console

Experience enhanced situational awareness and seamless operation with the Mission System Console. Featuring two large touchscreen displays with layouts for specific missions. It can be provided in LH or RH orientation with the same desk layout.

The ergonomic design and the offset leg provide ample legroom, ensuring comfortable body positioning during operation.

Tailor it to *your* operational requirements.

### **Select the BAM Console**

- Can be customized on request
- Easily installed/removed.

LH- or RH Console

• Integrated radio communications

Ergonomic design

- 23" Touchscreen displays
- Lightweight milled construction
  Integrated Mission Computer