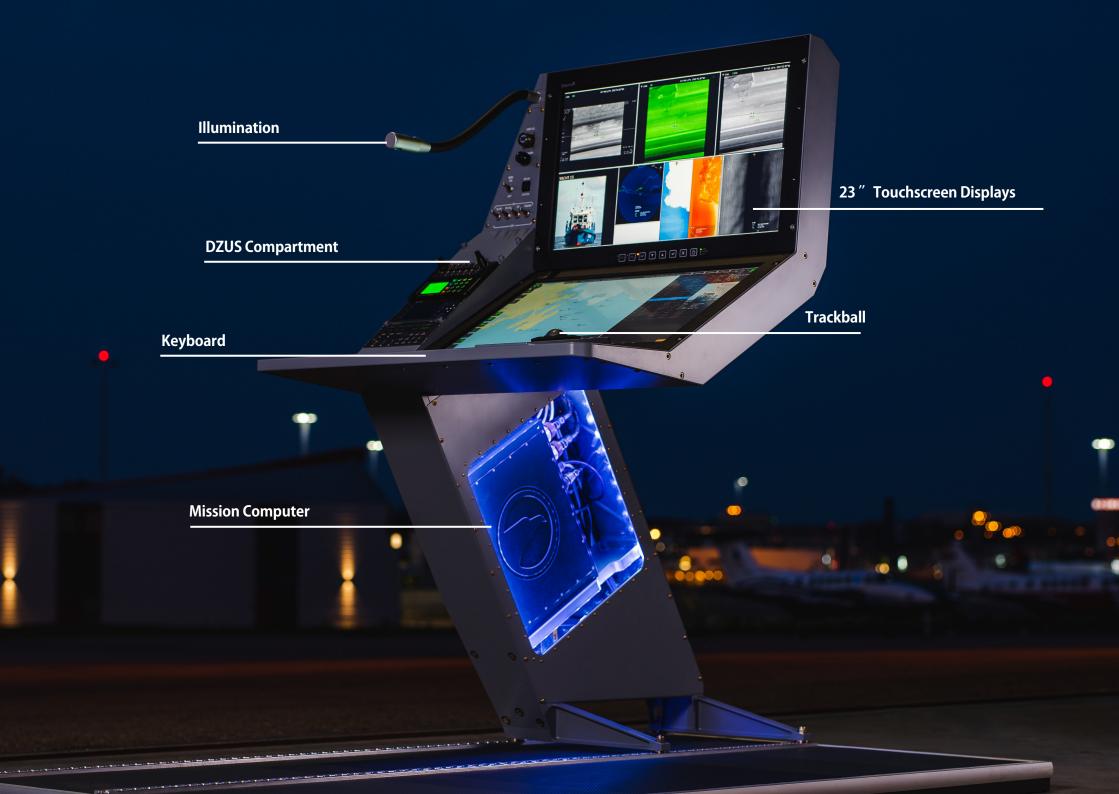

## Operator Console

Experience enhanced situational awareness and seamless operation with the Mission System Console. Featuring two large touchscreen displays with layouts for specific missions. It can be provided in LH or RH orientation with the same desk layout.

### **Select the BAM Console**

- Can be customized on request
- Easily installed/removed.

LH- or RH Console

• Integrated radio communications

Ergonomic design

- 23" Touchscreen displays
- Lightweight milled construction
  Integrated Mission Computer