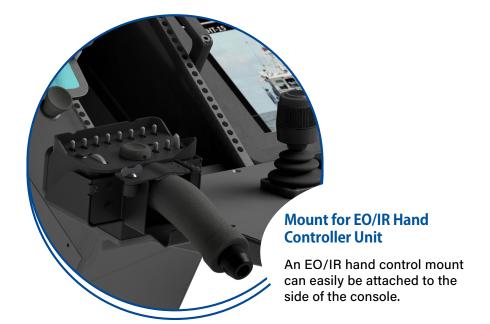

design and the offset leg provide ample legroom, ensuring comfortable body positioning during operation.

Tailor it to *your* operational requirements.



### **Select the BAM Console**

- Can be customized on request
- Easily installed/removed.

LH- or RH Console

• Integrated radio communications

Ergonomic design

- 23" Touchscreen displays
- Lightweight milled construction
  Integrated Mission Computer





### **Accessories**

The accessories can be adjusted to suit your operational needs and aircraft type.



The Tablet holders accommodate a wide range of tablets, are easy to install, and are available in carbon fiber or aluminum.



If needed, a larger version of the DZUS compartment can be ordered, creating additional space for more units to meet your operational requirements.





**Variation of Footrests and Seat Rail Attachments** 

Footrest versions are available with a communication switch (push-to-talk)





# **Dimensions and Weight**



### **External Dimensions**

Height 1210 mm (47.6 in) Length 1031 mm (40.6 in) Width 737 mm (29 in)

Weight

Equipped 53.2 kg (117.3 lb) Frame 12.5 kg (27.6 lb)



### **About BAM**

#### **Aviation Services**

Bromma Air Maintenance AB is a leading aviation organization offering a diverse range of services, including:

- Part-145 Approved MRO Services
- Avionics
- Spare Parts Sales
- Part-21 Design & Production
- Ground Support
- Flight Inspections
- Aircraft Sales through Bromma Air Sales AB

#### **Your Trusted Partner**

BAM is stationed at Bromma Airport, Stockholm, Sweden, and undertakes projects worldwide. Welcome to