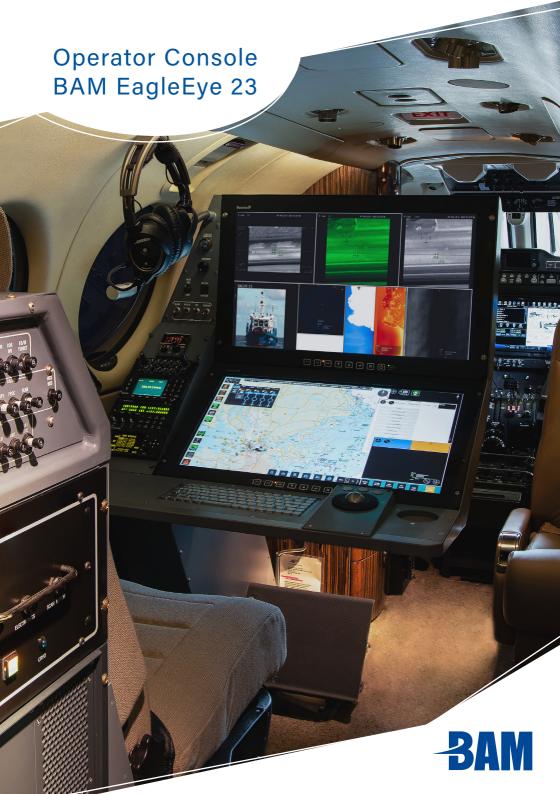

## Operator Console

Experience enhanced situational awareness and seamless operation with the Mission System Console. Featuring two large touchscreen displays with layouts for specific missions. It can be provided in LH or RH orientation with the same desk layout.

### **Select the BAM Console**

- Can be customized on request
- Easily installed/removed.

LH- or RH Console

• Integrated radio communications

Ergonomic design

- 23" Touchscreen displays
- Lightweight milled construction
  Integrated Mission Computer