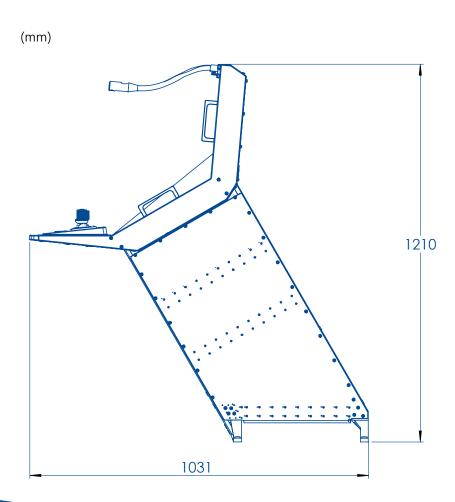

# **Dimensions and Weight**

### **External Dimensions**

Height 1210 mm (47.6 in) Length 1031 mm (40.6 in) Width 737 mm (29 in)

Weight

Equipped 53.2 kg (117.3 lb) Frame 12.5 kg (27.6 lb)