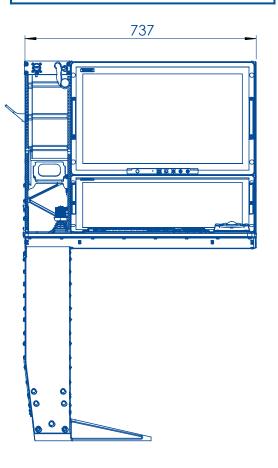

# **Dimensions and Weight**

### **External Dimensions**

Height 1210 mm (47.6 in) Length 1031 mm (40.6 in) Width 737 mm (29 in)

Weight

Equipped 53.2 kg (117.3 lb) Frame 12.5 kg (27.6 lb)