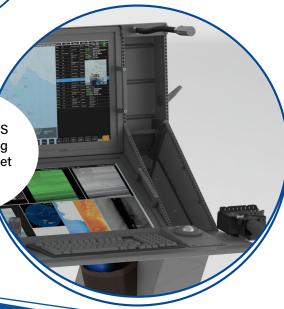

## Operator Console

Experience enhanced situational awareness and seamless operation with the Mission System Console. Featuring two large touchscreen displays with layouts for specific missions. It can be provided in LH or RH orientation with the same desk layout.

### **Select the BAM Console**

- Can be customized on request
- Easily installed/removed.

LH- or RH Console

• Integrated radio communications

Ergonomic design

- 23" Touchscreen displays
- Lightweight milled construction
  Integrated Mission Computer