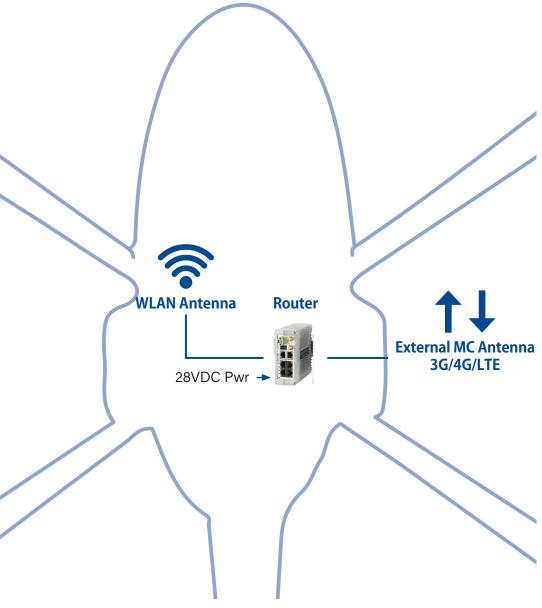

## AgustaWestland 139

The system enables connection of any device to the WLAN network via an antenna. The Router serves as a dual-function WLAN and Mobile data Router with connection to the external Mobile data antenna. Operating on a 2.4GHz WLAN frequency, the Router is configurated to WPA2-PSK HIDDEN SSID.

Power is supplied to the Router from A/C 28VDC system via a circuit breaker and an easily accessible on/off switch in the cockpit.