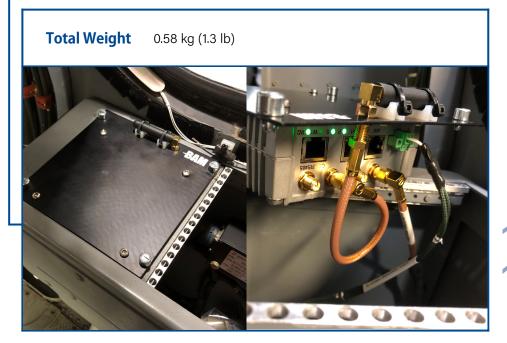

## AgustaWestland 139

The system enables connection of any device to the WLAN network via an antenna. The Router serves as a dual-function WLAN and Mobile data Router with connection to the external Mobile data antenna. Operating on a 2.4GHz WLAN frequency, the Router is configurated to WPA2-PSK HIDDEN SSID.

Power is supplied to the Router from A/C 28VDC system via a circuit breaker and an easily accessible on/off switch in the cockpit.